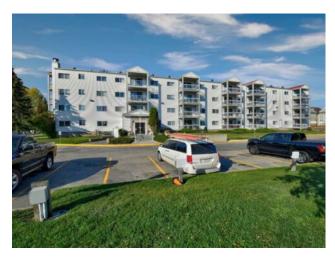

## 316, 9700 92 Avenue **Grande Prairie, Alberta**

MLS # A2219688

\$145,000

| Division: | Highland Park                      |        |                   |  |
|-----------|------------------------------------|--------|-------------------|--|
| Type:     | Residential/Low Rise (2-4 stories) |        |                   |  |
| Style:    | Apartment-Single Level Unit        |        |                   |  |
| Size:     | 952 sq.ft.                         | Age:   | 1995 (30 yrs old) |  |
| Beds:     | 2                                  | Baths: | 2                 |  |
| Garage:   | Stall, Underground                 |        |                   |  |
| Lot Size: | -                                  |        |                   |  |
| Lot Feat: | Landscaped, Lawr                   | 1      |                   |  |

**Features:** Elevator

Inclusions: N/A

2 bedroom and 2 bath condo in Grande Plaza with a south viewing balcony. This unit comes with 1 titled underground parking stall, 1 above ground rented parking stall. This unit could use some TLC and updating, but the price reflects that. Call today for your personal viewing.