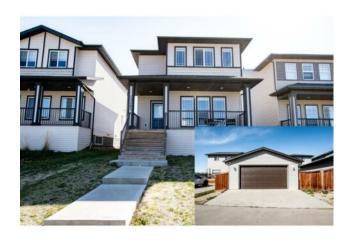

## 13405 104B Street **Grande Prairie, Alberta**

MLS # A2220403

\$449,900

| Division: | Arbour Hills           |        |                  |  |  |
|-----------|------------------------|--------|------------------|--|--|
| Type:     | Residential/House      |        |                  |  |  |
| Style:    | 2 Storey               |        |                  |  |  |
| Size:     | 1,366 sq.ft.           | Age:   | 2017 (8 yrs old) |  |  |
| Beds:     | 3                      | Baths: | 2 full / 1 half  |  |  |
| Garage:   | Double Garage Detached |        |                  |  |  |
| Lot Size: | 0.08 Acre              |        |                  |  |  |
| Lot Feat: | Back Lane              |        |                  |  |  |

Features: See Remarks

Inclusions:

NA

Built in 2017 In The Beautiful Neighborhood of Arbour Hills sits this BEAUTIFUL AND METICULOUS Modern 2 Story Home, it boasts 3 Bed 2.5 Baths. Situated in one of the best locations in Grande Prairie, on a clear day you can see the snow capped mountains best from your Primary Bedroom. The Main Floor has a Great flow to it with a spacious entrance, flowing through into your living room and then to your Great Kitchen. Basement is partially finished (framed and wired) FULLY Finished HEATED double detached garage gives you parking inside for 2 vehicles easily. You better call your Real Estate Agent Quickly because this Home is Move in Ready and will go quick!!