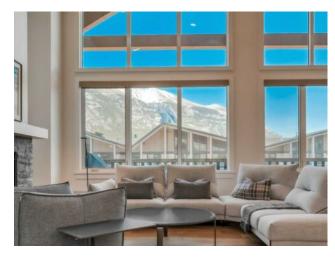

## 408, 1315 Spring Creek Gate Canmore, Alberta

MLS # A2221643

\$1,750,000

| Division: | Spring Creek                         |        |                  |  |  |
|-----------|--------------------------------------|--------|------------------|--|--|
| Туре:     | Residential/Low Rise (2-4 stories)   |        |                  |  |  |
| Style:    | Apartment-Penthouse                  |        |                  |  |  |
| Size:     | 1,176 sq.ft.                         | Age:   | 2023 (2 yrs old) |  |  |
| Beds:     | 2                                    | Baths: | 2                |  |  |
| Garage:   | Assigned, Stall, Tandem, Underground |        |                  |  |  |
| Lot Size: | 0.03 Acre                            |        |                  |  |  |
| Lot Feat: | -                                    |        |                  |  |  |

Features: Closet Organizers, High Ceilings, Kitchen Island, No Animal Home, No Smoking Home, Open Floorplan, Quartz Counters, Vaulted Ceiling(s), Walk-In Closet(s)

Inclusions: None

Penthouse with eastern exposure in Arnica Lodge. Walking distance to downtown Canmore. Subzero fridge, Wolf induction range & hood fan, Cove dishwasher, Hunter Douglas blinds and Poliform closets from Italy.