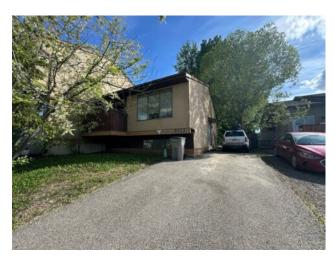

## 9923 71 Avenue Grande Prairie, Alberta

MLS # A2224023

\$225,000

| Division: | South Patterson Place           |        |                   |  |
|-----------|---------------------------------|--------|-------------------|--|
| Type:     | Residential/Duplex              |        |                   |  |
| Style:    | Attached-Side by Side, Bi-Level |        |                   |  |
| Size:     | 820 sq.ft.                      | Age:   | 1979 (46 yrs old) |  |
| Beds:     | 2                               | Baths: | 1                 |  |
| Garage:   | Parking Pad                     |        |                   |  |
| Lot Size: | 0.09 Acre                       |        |                   |  |
| Lot Feat: | Back Yard                       |        |                   |  |

Inclusions: Kitchen appliances, washer and dryer.

INVESTOR ALERT! This well cared for semi-detached home has a great floor plan. It features a spacious main living area, kitchen/dining space, 2 good sized bedrooms, and a 4 piece bathroom. The property is located on a quiet street in South Patterson, near schools, playgrounds, shopping, buses, and more.