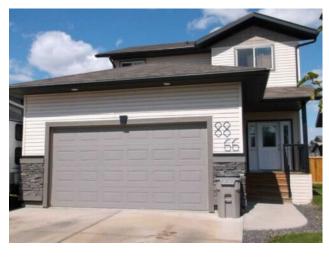

## 8866 72 Avenue Grande Prairie, Alberta

MLS # A2224670

\$437,900

| Division: | Countryside North                       |        |                   |  |  |
|-----------|-----------------------------------------|--------|-------------------|--|--|
| Type:     | Residential/House                       |        |                   |  |  |
| Style:    | 2 Storey                                |        |                   |  |  |
| Size:     | 1,524 sq.ft.                            | Age:   | 2008 (17 yrs old) |  |  |
| Beds:     | 4                                       | Baths: | 2 full / 1 half   |  |  |
| Garage:   | Double Garage Attached                  |        |                   |  |  |
| Lot Size: | 0.11 Acre                               |        |                   |  |  |
| Lot Feat: | Back Yard, Front Yard, Landscaped, Lawn |        |                   |  |  |
|           |                                         |        |                   |  |  |

**High Ceilings** 

Inclusions: N/A

Features:

This beautiful well-maintained 2 storey home is located in Countryside North!!! This 4 bedroom and 2 1/2 bathroom home has 1524 sq ft. Bright and open floor plan with spacious kitchen, and dining area with access to a covered deck. The living room has a gas fireplace. There is a 2 piece bathroom and laundry room also on the main level. The upstairs features the primary bedroom with a full ensuite and walk-in closet, bedrooms 2 & 3, and another full bathroom. The basement has a large family room and a 4th bedroom. The backyard is fully fenced, backs onto a park, landscaped, and features a cobblestone patio. The attached garage is 22 x 24. Book your showing today!!!