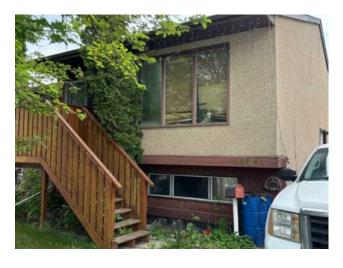

## 9909 71A Avenue Grande Prairie, Alberta

MLS # A2226331

\$179,000

| Division: | South Patterson Place      |        |                   |  |
|-----------|----------------------------|--------|-------------------|--|
| Type:     | Residential/Duplex         |        |                   |  |
| Style:    | 2 Storey, Attached-Up/Down |        |                   |  |
| Size:     | 854 sq.ft.                 | Age:   | 1979 (46 yrs old) |  |
| Beds:     | 3                          | Baths: | 2                 |  |
| Garage:   | Parking Pad                |        |                   |  |
| Lot Size: | 0.08 Acre                  |        |                   |  |
| Lot Feat: | Private                    |        |                   |  |

Inclusions: Garden Shed

If you are looking for a fixer-up project home, this just might be the one. Located on a quiet street and fairly close to parks & schools. Fenced with a garden shed and a private back yard, there is plenty of opportunity.