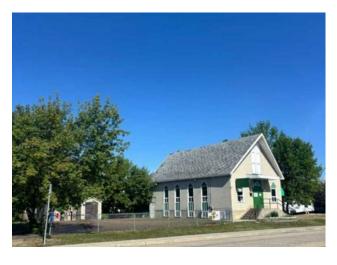

## 9667 Hillcrest Drive **Grande Prairie, Alberta**

MLS # A2230471

\$285,000

Division: Mountview Mixed Use Type: **Bus. Type:** For Sale Sale/Lease: Bldg. Name: -Bus. Name: Size: 1,343 sq.ft. Zoning: CL

**Heating:** Addl. Cost: Forced Air Floors: Based on Year: Roof: **Utilities:** Asphalt Shingle **Exterior:** Parking: Water: Lot Size: Sewer: Lot Feat:

Inclusions:

N/A

Fantastic space for a local investor looking to expand their portfolio and step into commercial ownership. This building is currently being used as a Montessori Education Centre with a current lease in place. This building setup can be used for a variety of uses as it is zoned Local Commercial District (CL); this could include retail, restaurant, daycare, preschools & any businesses used to provide a neighbourhood with amenities. Well situated lot located right along 96 Street with amazing exposure. The lot is fenced with a very nice yard that has potential for further development. There has been a ton of upgrades done to this property such as new flooring, paint, fixtures, windows, bathrooms have been updated over the years, HWT, furnace serviced and new parking lot pavement in October 2024. Main building has 2600 sqft of developed space and the lot is 9600 sqft. The main floor features an open common area, two offices, a staff area, and storage space measuring about 1343sqft. The basement includes two washrooms, an open common area, a kitchen area, a mechanical room, and additional storage. Call a realtor today for details on the lease and to see it in person!