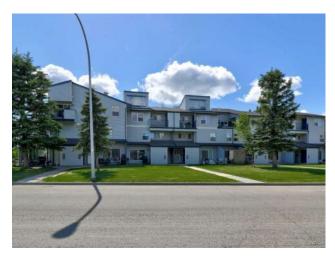

## 2208, 7201 Poplar Drive Grande Prairie, Alberta

MLS # A2231653

\$117,000

| Division: | South Patterson Place              |        |                   |  |
|-----------|------------------------------------|--------|-------------------|--|
| Туре:     | Residential/Low Rise (2-4 stories) |        |                   |  |
| Style:    | Apartment-Loft/Bachelor/Studio     |        |                   |  |
| Size:     | 487 sq.ft.                         | Age:   | 1981 (44 yrs old) |  |
| Beds:     | -                                  | Baths: | 1                 |  |
| Garage:   | Stall                              |        |                   |  |
| Lot Size: | -                                  |        |                   |  |
| Lot Feat: | -                                  |        |                   |  |

Features: Open Floorplan

Inclusions: fridge, stove, washer, dryer, window coverings, all furnishings

Modern Bachelor Suite with West-Facing Patio. This updated top-floor corner unit bachelor suite offers both comfort and convenience in a well-maintained building. Fully furnished – right down to the pots and pans – it's truly move-in ready! Enjoy laminate flooring throughout, a well-equipped kitchen featuring a fridge, stove, and microwave rangehood, plus in-suite laundry with a washer and dryer. Relax on your west-facing patio, perfect for catching the evening sun. You'll love the abundant in-suite storage, rare for units of this size. Condo fees are a low \$263/month, and parking stall #82 is included. Ideal for first-time buyers, students, investors looking for a turnkey rental opportunity or your home away from home. Call to view today!