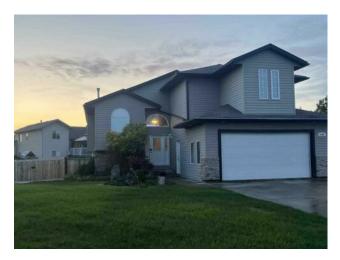

## 9342 Lakeshore Court Grande Prairie, Alberta

## \$529,900

| Division: | Crystal Lake Estates                              |        |                   |  |  |
|-----------|---------------------------------------------------|--------|-------------------|--|--|
| ype:      | Residential/House                                 |        |                   |  |  |
| tyle:     | Modified Bi-Level                                 |        |                   |  |  |
| ize:      | 1,581 sq.ft.                                      | Age:   | 2006 (19 yrs old) |  |  |
| eds:      | 5                                                 | Baths: | 3                 |  |  |
| arage:    | Double Garage Attached                            |        |                   |  |  |
| ot Size:  | 0.18 Acre                                         |        |                   |  |  |
| ot Feat:  | Back Yard, Cul-De-Sac, Landscaped, Pie Shaped Lot |        |                   |  |  |
|           | Water:                                            | -      |                   |  |  |
|           | Sewer:                                            | -      |                   |  |  |
|           | Condo Fee                                         | : -    |                   |  |  |

Inclusions: N/A

This beautiful modified bi-level home in Crystal Lake Estates is tucked away in a cul-de-sac on Lakeshore Court. This home features five large bedrooms and a generously sized office facing the street. You'll immediately notice the extensive updates upon entering, including vinyl plank flooring and a recently renovated kitchen, ensuite, and master closet. The tall ceilings are perfect for displaying a grand Christmas tree during the holidays, and the wonderful gas fireplace is ideal for colder nights. Enjoy the air-conditioned comfort during the summer, or head outside to the large backyard. It's big enough for a hot tub and a swimming pool, with plenty of space left for kids to play! Cedar fence was redone in 2024