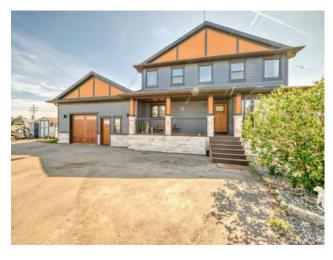

Inclusions: N/A

Welcome to this beautiful home in Paradise! Conveniently located only few minutes away from Calgary and all amenities of Chestermere. This home is situated on 4 acres of land and has been substantially renovated in last 5 years. New kitchen, appliances, bathrooms, hardwood and custom stone tiled floors on the inside and windows, doors, new roof, Hardie board and stone siding, new septic tank on the outside. Home features 4 bedroom, 2 offices and open concept kitchen, large living room with tons of natural light thouout the house. Downstairs is 2 bedroom illegal suite with large eat in kitchen and separate entrance. Oversized double attached garage has been remodelled and space for workshop or small business shop created. There is lots of parking space including RV parking and lots of space for gardening, a storage shed is included. Call your realtor to book a viewing. The city of Chestermere allowed a subdivision of this type of lots recently.