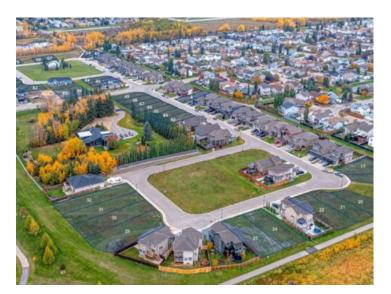

Welcome to Southwynd Estates! & bull; On behalf of PricewaterhouseCoopers ("PwC"), the Receiver, Colliers and its partner, Grassroots Realty is pleased to reintroduce to the market, 39 fully-serviced & subdivided residential lots on an individual sale basis. & bull; These residential lots are located in a park like setting, in a growing node within the Summerside neighborhood, located at the City of Grande Prairies' southern municipal boundary. & bull; Southwynd Estates is part of a master-planned community, with a country-style setting showcasing mature growth surroundings, illuminated walking paths, Bickells pond and close to amenities including retail, school, and recreational facilities & bull; Each parcel is accessed via network of roads in the neighborhood from 90th Street & bull; Each parcel has access to full municipal services & bull; Lots range from from 4,439 SF & ndash; 12,929 SF