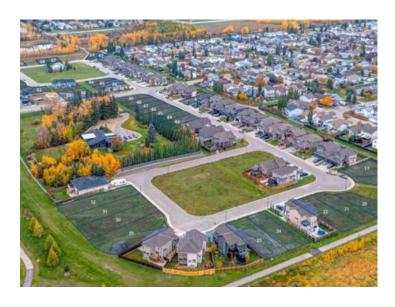

## 5922 91 Street Grande Prairie, Alberta

MLS # A1239264

\$75,000

Division: Summerside

Lot Size: 0.12 Acre

Lot Feat: 
By Town: 
LLD: 
Zoning: RS

Water: 
Sewer: 
Utilities: -

Welcome to Southwynd Estates! • On behalf of PricewaterhouseCoopers ("PwC"), the Receiver, Colliers and its partner, Grassroots Realty is pleased to reintroduce to the market, 39 fully-serviced & subdivided residential lots on an individual sale basis. • These residential lots are located in a park like setting, in a growing node within the Summerside neighborhood, located at the City of Grande Prairies' southern municipal boundary. • Southwynd Estates is part of a master-planned community, with a country-style setting showcasing mature growth surroundings, illuminated walking paths, Bickells pond and close to amenities including retail, school, and recreational facilities • Each parcel is accessed via network of roads in the neighborhood from 90th Street • Each parcel has access to full municipal services • Lots range from from 4,439 SF – 12,929 SF