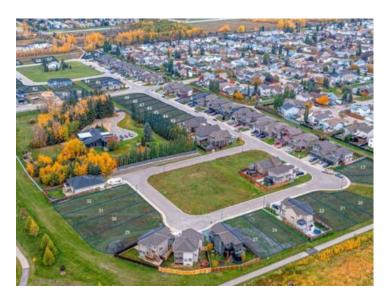

Welcome to Southwynd Estates! & bull; On behalf of PricewaterhouseCoopers ("PwC"), the Receiver, Colliers and its partner, Grassroots Realty is pleased to reintroduce to the market, 39 fully-serviced & subdivided residential lots on an individual sale basis. & bull; These residential lots are located in a park like setting, in a growing node within the Summerside neighborhood, located at the City of Grande Prairies' southern municipal boundary. & bull; Southwynd Estates is part of a master-planned community, with a country-style setting showcasing mature growth surroundings, illuminated walking paths, Bickells pond and close to amenities including retail, school, and recreational facilities & bull; Each parcel is accessed via network of roads in the neighborhood from 90th Street & bull; Each parcel has access to full municipal services & bull; Lots range from from 4,439 SF & ndash; 12,929 SF