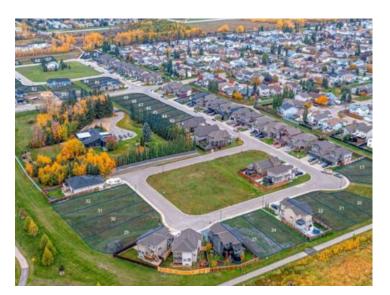

Welcome to Southwynd Estates! & bull; On behalf of PricewaterhouseCoopers ("PwC"), the Receiver, Colliers and its partner, Grassroots Realty is pleased to reintroduce to the market, 39 fully-serviced & subdivided residential lots on an individual sale basis. & bull; These residential lots are located in a park like setting, in a growing node within the Summerside neighborhood, located at the City of Grande Prairies' southern municipal boundary. & bull; Southwynd Estates is part of a master-planned community, with a country-style setting showcasing mature growth surroundings, illuminated walking paths, Bickells pond and close to amenities including retail, school, and recreational facilities & bull; Each parcel is accessed via network of roads in the neighborhood from 90th Street & bull; Each parcel has access to full municipal services & bull; Lots range from from 4,439 SF & ndash; 12,929 SF