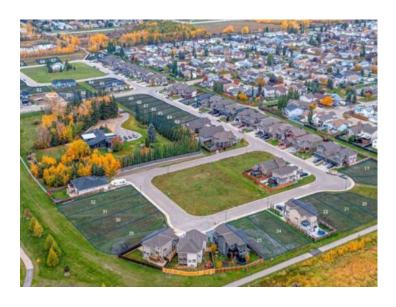

## 9009 59 Avenue Grande Prairie, Alberta

MLS # A1239269

\$100,000

Division: Summerside

Lot Size: 0.17 Acre

Lot Feat: 
By Town: 
LLD: 
Zoning: RS

Water: 
Sewer: 
Utilities: -

Welcome to Southwynd Estates! • On behalf of PricewaterhouseCoopers ("PwC"), the Receiver, Colliers and its partner, Grassroots Realty is pleased to reintroduce to the market, 39 fully-serviced & subdivided residential lots on an individual sale basis. • These residential lots are located in a park like setting, in a growing node within the Summerside neighborhood, located at the City of Grande Prairies' southern municipal boundary. • Southwynd Estates is part of a master-planned community, with a country-style setting showcasing mature growth surroundings, illuminated walking paths, Bickells pond and close to amenities including retail, school, and recreational facilities • Each parcel is accessed via network of roads in the neighborhood from 90th Street • Each parcel has access to full municipal services • Lots range from from 4,439 SF – 12,929 SF