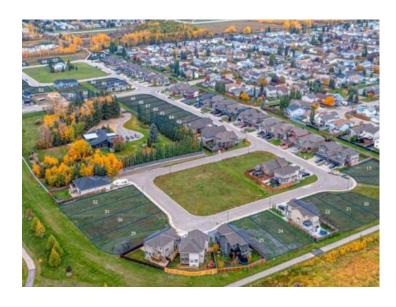

## 8825 60 Avenue Grande Prairie, Alberta

MLS # A1239454

\$85,000

| Division:  | Summerside |
|------------|------------|
| Lot Size:  | 0.13 Acre  |
| Lot Feat:  | -          |
| By Town:   | -          |
| LLD:       | -          |
| Zoning:    | RS         |
| Water:     | -          |
| Sewer:     | -          |
| Utilities: | -          |

Welcome to Southwynd Estates! • On behalf of PricewaterhouseCoopers ("PwC"), the Receiver, Colliers and its partner, Grassroots Realty is pleased to reintroduce to the market, 39 fully-serviced & subdivided residential lots on an individual sale basis. • These residential lots are located in a park like setting, in a growing node within the Summerside neighborhood, located at the City of Grande Prairies' southern municipal boundary. • Southwynd Estates is part of a master-planned community, with a country-style setting showcasing mature growth surroundings, illuminated walking paths, Bickells pond and close to amenities including retail, school, and recreational facilities • Each parcel is accessed via network of roads in the neighborhood from 90th Street • Each parcel has access to full municipal services • Lots range from from 4,439 SF – 12,929 SF