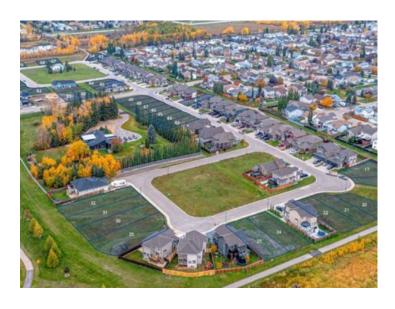

## 8829 60 Avenue Grande Prairie, Alberta

MLS # A1239455

\$85,000

Division: Summerside

Lot Size: 0.13 Acre

Lot Feat: 
By Town: 
LLD: 
Zoning: RS

Water: 
Sewer: 
Utilities: -

Welcome to Southwynd Estates! • On behalf of PricewaterhouseCoopers ("PwC"), the Receiver, Colliers and its partner, Grassroots Realty is pleased to reintroduce to the market, 39 fully-serviced & subdivided residential lots on an individual sale basis. • These residential lots are located in a park like setting, in a growing node within the Summerside neighborhood, located at the City of Grande Prairies' southern municipal boundary. • Southwynd Estates is part of a master-planned community, with a country-style setting showcasing mature growth surroundings, illuminated walking paths, Bickells pond and close to amenities including retail, school, and recreational facilities • Each parcel is accessed via network of roads in the neighborhood from 90th Street • Each parcel has access to full municipal services • Lots range from from 4,439 SF – 12,929 SF