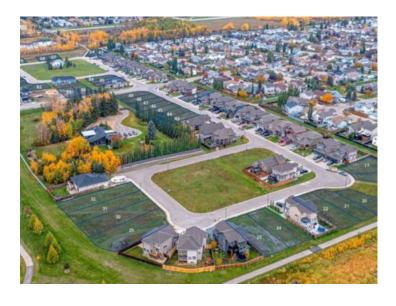

## 8833 60 Avenue Grande Prairie, Alberta

MLS # A1239456

\$85,000

Division: Summerside

Lot Size: 0.13 Acre

Lot Feat: 
By Town: 
LLD: 
Zoning: RS

Water: 
Sewer: 
Utilities: -

Welcome to Southwynd Estates! • On behalf of PricewaterhouseCoopers ("PwC"), the Receiver, Colliers and its partner, Grassroots Realty is pleased to reintroduce to the market, 39 fully-serviced & subdivided residential lots on an individual sale basis. • These residential lots are located in a park like setting, in a growing node within the Summerside neighborhood, located at the City of Grande Prairies' southern municipal boundary. • Southwynd Estates is part of a master-planned community, with a country-style setting showcasing mature growth surroundings, illuminated walking paths, Bickells pond and close to amenities including retail, school, and recreational facilities • Each parcel is accessed via network of roads in the neighborhood from 90th Street • Each parcel has access to full municipal services • Lots range from from 4,439 SF – 12,929 SF