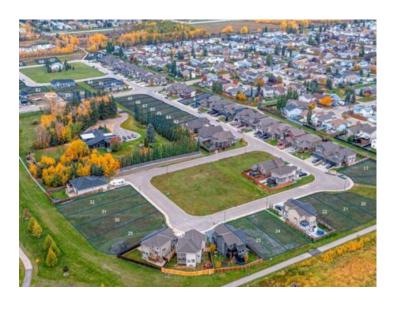

## 8837 60 Avenue Grande Prairie, Alberta

MLS # A1239457

\$85,000

Division: Summerside

Lot Size: 0.13 Acre

Lot Feat: 
By Town: 
LLD: 
Zoning: RS

Water: 
Sewer: 
Utilities: -

Welcome to Southwynd Estates! • On behalf of PricewaterhouseCoopers ("PwC"), the Receiver, Colliers and its partner, Grassroots Realty is pleased to reintroduce to the market, 39 fully-serviced & subdivided residential lots on an individual sale basis. • These residential lots are located in a park like setting, in a growing node within the Summerside neighborhood, located at the City of Grande Prairies' southern municipal boundary. • Southwynd Estates is part of a master-planned community, with a country-style setting showcasing mature growth surroundings, illuminated walking paths, Bickells pond and close to amenities including retail, school, and recreational facilities • Each parcel is accessed via network of roads in the neighborhood from 90th Street • Each parcel has access to full municipal services • Lots range from from 4,439 SF – 12,929 SF