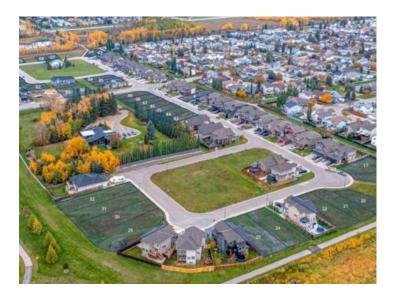

## 5910 91 Street Grande Prairie, Alberta

MLS # A1239471

\$75,000

Division: Summerside

Lot Size: 0.12 Acre

Lot Feat: 
By Town: 
LLD: 
Zoning: RS

Water: 
Sewer: 
Utilities: -

Welcome to Southwynd Estates! • On behalf of PricewaterhouseCoopers ("PwC"), the Receiver, Colliers and its partner, Grassroots Realty is pleased to reintroduce to the market, 39 fully-serviced & subdivided residential lots on an individual sale basis. • These residential lots are located in a park like setting, in a growing node within the Summerside neighborhood, located at the City of Grande Prairies' southern municipal boundary. • Southwynd Estates is part of a master-planned community, with a country-style setting showcasing mature growth surroundings, illuminated walking paths, Bickells pond and close to amenities including retail, school, and recreational facilities • Each parcel is accessed via network of roads in the neighborhood from 90th Street • Each parcel has access to full municipal services • Lots range from from 4,439 SF – 12,929 SF