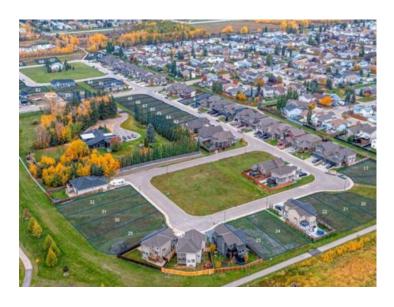

## 9013 59 Avenue Grande Prairie, Alberta

MLS # A1239476

\$100,000

| Division:  | Summerside |
|------------|------------|
| Lot Size:  | 0.17 Acre  |
| Lot Feat:  | -          |
| By Town:   | -          |
| LLD:       | -          |
| Zoning:    | RS         |
| Water:     | -          |
| Sewer:     | -          |
| Utilities: | -          |

Welcome to Southwynd Estates! • On behalf of PricewaterhouseCoopers ("PwC"), the Receiver, Colliers and its partner, Grassroots Realty is pleased to reintroduce to the market, 39 fully-serviced & subdivided residential lots on an individual sale basis. • These residential lots are located in a park like setting, in a growing node within the Summerside neighborhood, located at the City of Grande Prairies' southern municipal boundary. • Southwynd Estates is part of a master-planned community, with a country-style setting showcasing mature growth surroundings, illuminated walking paths, Bickells pond and close to amenities including retail, school, and recreational facilities • Each parcel is accessed via network of roads in the neighborhood from 90th Street • Each parcel has access to full municipal services • Lots range from from 4,439 SF – 12,929 SF