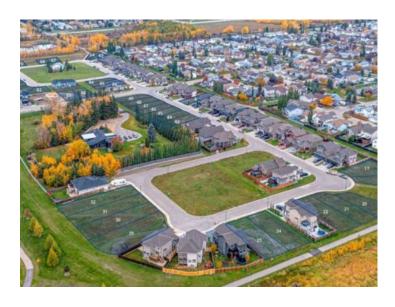

## 9013 60 Avenue Grande Prairie, Alberta

MLS # A1239478

\$70,000

Division: Summerside

Lot Size: 0.12 Acre

Lot Feat: 
By Town: 
LLD: 
Zoning: RS

Water: 
Sewer: 
Utilities: -

Welcome to Southwynd Estates! • On behalf of PricewaterhouseCoopers ("PwC"), the Receiver, Colliers and its partner, Grassroots Realty is pleased to reintroduce to the market, 39 fully-serviced & subdivided residential lots on an individual sale basis. • These residential lots are located in a park like setting, in a growing node within the Summerside neighborhood, located at the City of Grande Prairies' southern municipal boundary. • Southwynd Estates is part of a master-planned community, with a country-style setting showcasing mature growth surroundings, illuminated walking paths, Bickells pond and close to amenities including retail, school, and recreational facilities • Each parcel is accessed via network of roads in the neighborhood from 90th Street • Each parcel has access to full municipal services • Lots range from from 4,439 SF – 12,929 SF