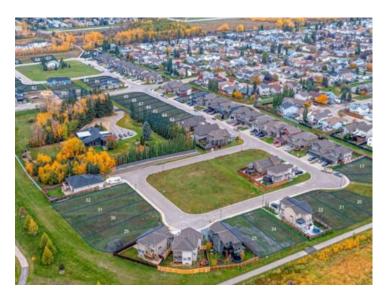

Welcome to Southwynd Estates! & bull; On behalf of PricewaterhouseCoopers ("PwC"), the Receiver, Colliers and its partner, Grassroots Realty is pleased to reintroduce to the market, 39 fully-serviced & subdivided residential lots on an individual sale basis. & bull; These residential lots are located in a park like setting, in a growing node within the Summerside neighborhood, located at the City of Grande Prairies' southern municipal boundary. & bull; Southwynd Estates is part of a master-planned community, with a country-style setting showcasing mature growth surroundings, illuminated walking paths, Bickells pond and close to amenities including retail, school, and recreational facilities & bull; Each parcel is accessed via network of roads in the neighborhood from 90th Street & bull; Each parcel has access to full municipal services & bull; Lots range from from 4,439 SF & ndash; 12,929 SF