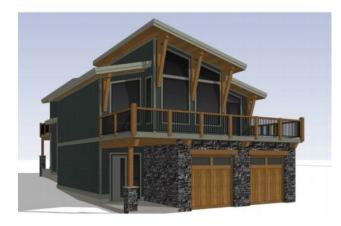

## 236 STEWART CREEK Rise Canmore, Alberta

**APPROVED** 

PROPERTIES

Inclusions: NA

Let Woodland Mountain Homes build your next mountain retreat! This brand new 4 bed/3 bath home sits on a massive 9,500 sqft lot backing onto treed green space. The main level has been designed with family in mind and includes two generous bedrooms and full bath, a luxury kitchen open to the living and dining areas, a spacious mudroom, and double car garage with additional storage space for gear. The upper level offers a spacious primary retreat with a luxurious ensuite bathroom, the perfect to relax in after an intense day of mountain activities, plus an additional bedroom and full bath, and laundry area. This opportunity to own a piece of TSMV close to the Stewart Creek Golf Course won't last!