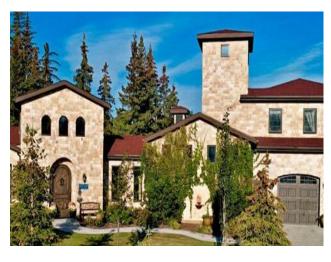

## **5710 Taylor Way** Rural Grande Prairie No. 1, County of, Alberta

MLS # A2100611

\$1,590,000

| Division: | Taylor Estates                                                       |        |                   |  |  |
|-----------|----------------------------------------------------------------------|--------|-------------------|--|--|
| Type:     | Residential/House                                                    |        |                   |  |  |
| Style:    | Acreage with Residence, Bungalow                                     |        |                   |  |  |
| Size:     | 3,913 sq.ft.                                                         | Age:   | 2014 (10 yrs old) |  |  |
| Beds:     | 4                                                                    | Baths: | 2 full / 1 half   |  |  |
| Garage:   | Concrete Driveway, Garage Door Opener, Heated Garage, Quad or Mor    |        |                   |  |  |
| Lot Size: | 1.03 Acres                                                           |        |                   |  |  |
| Lot Feat: | Back Yard, Fruit Trees/Shrub(s), Front Yard, Lawn, Garden, Landscape |        |                   |  |  |
|           |                                                                      |        |                   |  |  |

Inclusions: Drink fridge in pantry, 32" TV in kitchen cabinet, 50" TV & TV lift hidden in living room ceiling, Custom window seat cushions, Art in laundry room, main bathroom & ensuite

Inspired by the old-world charm of Tuscany, this modified bungalow home is one of a kind. This home sits on a quiet one-acre lot and is located in the peaceful neighborhood of Taylor Estates only minutes from Grande Prairie. Country living with all the benefits of living in the city. Mature trees and a fully landscaped yard offer a park-like setting. A private walking trail, playground, garden, firepit, covered patio, and lots of outdoor seating make this yard great for entertaining. Distressed wood and chiselled stone are used throughout the exterior as well as the interior of the home, bringing the outside in. The home is very light and bright with many windows to enjoy the beautiful outdoor views. High-efficiency building materials like spray foam insulation and in-floor heating make for maximum comfort. With over 3900 sq/ft of livable space, wheelchair-friendly access, 4 bedrooms, 2 1/2 baths, built-in speakers throughout, a heated 6-car garage and so much more. Intricate details and authentic materials encapsulate a timeless European feel in this cozy family home.