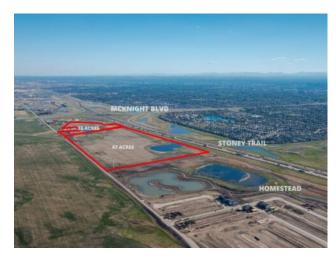

Features: Open Floorplan

Inclusions: N/A

23.05+/- ACRES FUTURE DEVELOPMENT LAND WITH A BI-LEVEL ON THE PARCEL BESIDE THE NEW COMMUNITY OF HOMESTEAD! WITHIN CALGARY CITY LIMITS!!! CLOSE TO HIGHWAY 1 AND STONEY TRAIL! Bi-Level Home offering over 2600 SQ. FT of living space with WALK-OUT BASEMENT! FANTASTIC INVESTMENT PROPERTY FOR DEVELOPERS/INVESTORS! This property is also great for those who want to live the country life while enjoying the facilities and amenities of the city of Calgary (due to its easy access to Stoney Trail and McKnight Blvd)! AMAZING POTENTIAL with this parcel! Property is currently tenant occupied and generating rent! GREAT VALUE! GREAT OPPORTUNITY!