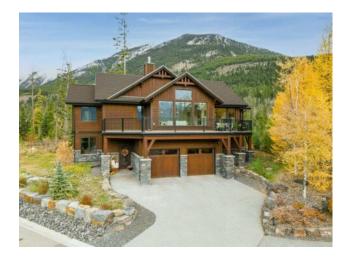

#### 628 Silvertip Road Canmore, Alberta

### MLS # A2127780

## \$3,999,000

| Division: | Silvertip                                                 |        |                  |  |  |
|-----------|-----------------------------------------------------------|--------|------------------|--|--|
| Туре:     | Residential/Hou                                           | lse    |                  |  |  |
| Style:    | 2 Storey                                                  |        |                  |  |  |
| Size:     | 3,418 sq.ft.                                              | Age:   | 2019 (6 yrs old) |  |  |
| Beds:     | 4                                                         | Baths: | 4                |  |  |
| Garage:   | Aggregate, Double Garage Attached                         |        |                  |  |  |
| Lot Size: | 0.30 Acre                                                 |        |                  |  |  |
| Lot Feat: | Irregular Lot, Landscaped, On Golf Course, Triangular Lot |        |                  |  |  |

#### Inclusions: None

Pantry

One of the Highest Elevated Homes in Canmore! Perched in the heart of the prestigious Silvertip community, this remarkable 4 bed 4 bath home redefines contemporary mountain living. Boasting an expansive 13,119 SF Lot, this property is only 4 yrs old. Prepare to be captivated by the unparalleled panoramic views from literally every window from this 3,418 SF all above grade home. The stunning 3 Sisters becomes an integral part of your daily life, visible from your kitchen, great room, primary bed & SW deck. Prefer to look over the 13th Green and fairway of the golf course…it's visible from the kitchen, the primary bed, super sunny bfast nook, guest beds and the NE facing deck! Step inside, and you'll be greeted by an open plan that blends sophistication with the slightly more modern feel in the the Rockies including a European inspired kitchen w/ Wolf Induction, Steam and Wall Oven and Sub Zero fridge.