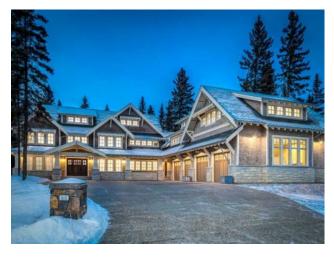

## 212 Hawks Landing Rise Priddis Greens, Alberta

MLS # A2155065

\$5,700,000

| Division: | Hawks Landing                                   |        |                  |  |  |
|-----------|-------------------------------------------------|--------|------------------|--|--|
| Туре:     | Residential/House                               |        |                  |  |  |
| Style:    | 3 (or more) Storey, Acreage with Residence      |        |                  |  |  |
| Size:     | 10,722 sq.ft.                                   | Age:   | 2024 (1 yrs old) |  |  |
| Beds:     | 6                                               | Baths: | 6 full / 1 half  |  |  |
| Garage:   | Heated Garage, Insulated, Quad or More Attached |        |                  |  |  |
| Lot Size: | 1.23 Acres                                      |        |                  |  |  |
| Lot Feat: | Irregular Lot, Tre                              | eed    |                  |  |  |

Features: Elevator, High Ceilings

Inclusions: N/A

Proudly presenting this grand, three storey home featuring over 10,000 square feet of living space. The overall design and exterior details inspired by early twentieth century classic craftsman style. The property is located on a quiet cul-de-sac in the community of Hawk's Landing on the Priddis Greens Golf Course. Hawk's Landing is within 20 minutes of Bragg Creek, Kananaskis and 10 minutes to the city of Calgary. This home has been thoughtfully planned with wide hallways and door openings. The 1500 pound capacity elevator has push button operated sliding doors and stops on each of the four floors giving every family member access to all levels. The property is one of the largest in the area at 1.23 acres. The lot provides complete privacy to the rear and the East, backing on to a treed ridge with a small creek at the bottom. This home must be seen to be truly appreciated.