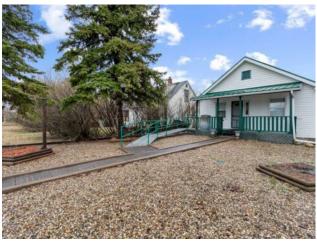

Bldg. Name: 
Bus. Name: 
Size: 778 sq.ft.

Zoning: CC

Addl. Cost: 
Based on Year: 
Utilities: 
Parking: 
Lot Size: 0.09 Acre

Lot Feat: -

Discover a rare opportunity in the heart of Grande Prairie—a 778-square-foot mixed-use commercial property perfectly positioned on 102 Avenue between Tim Horton's and Muskoseepi Park. This versatile property offers commercial upgrades, ample rear parking with alley access, and abundant street parking for clients. Wheelchair access at the front welcomes visitors into a functional main floor, making it an ideal choice for a small business/retail/message with the opportunity to have living quarters at the rear of the building. For more details or to arrange a viewing, contact your local Commercial Realtor®.