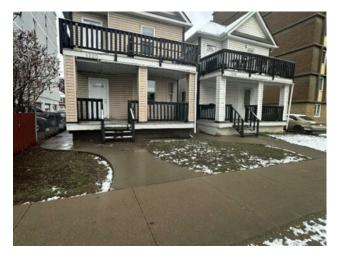

## 1220 14 Avenue SW Calgary, Alberta

MLS # A2185035

\$2,900,000

| Division: | Beltline                |        |                    |  |  |
|-----------|-------------------------|--------|--------------------|--|--|
| Type:     | Residential/House       |        |                    |  |  |
| Style:    | 2 Storey                |        |                    |  |  |
| Size:     | 1,539 sq.ft.            | Age:   | 1909 (116 yrs old) |  |  |
| Beds:     | 1                       | Baths: | 1                  |  |  |
| Garage:   | Off Street, Parking Pad |        |                    |  |  |
| Lot Size: | 0.08 Acre               |        |                    |  |  |
| Lot Feat: | See Remarks             |        |                    |  |  |

Inclusions: none

This property must be sold together with the adjoining lot 1218 14th Ave SW. Zoning is CC-MH, a fantastic investment opportunity for the right buyer. Larger inner city downtown lot, please do not enter the premises or without the listing agent or owner present.