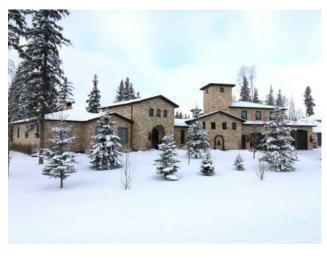

## 5710 Taylor Way Rural Grande Prairie No. 1, County of, Alberta

MLS # A2188251

\$1,590,000

| Division: | Taylor Estates                                                       |        |                   |  |  |
|-----------|----------------------------------------------------------------------|--------|-------------------|--|--|
| Type:     | Residential/House                                                    |        |                   |  |  |
| Style:    | Acreage with Residence, Bungalow                                     |        |                   |  |  |
| Size:     | 3,913 sq.ft.                                                         | Age:   | 2014 (11 yrs old) |  |  |
| Beds:     | 4                                                                    | Baths: | 2 full / 1 half   |  |  |
| Garage:   | Concrete Driveway, Garage Door Opener, Heated Garage, Quad or Mo     |        |                   |  |  |
| Lot Size: | 1.03 Acres                                                           |        |                   |  |  |
| Lot Feat: | Back Yard, Front Yard, Fruit Trees/Shrub(s), Garden, Landscaped, Law |        |                   |  |  |
|           |                                                                      |        |                   |  |  |

**Inclusions:** Drink fridge in pantry, 32" TV in kitchen cabinet, 50" TV & TV lift hidden in living room ceiling, Custom window seat cushions, Art in laundry room, main bathroom & ensuite

Inspired by the old-world charm of Tuscany, this modified bungalow home is one of a kind. This home sits on a quiet one-acre lot and is located in the peaceful neighborhood of Taylor Estates only minutes from Grande Prairie. Country living with all the benefits of living in the city. Mature trees and a fully landscaped yard offer a park-like setting. A private walking trail, playground, garden, firepit, covered patio, and lots of outdoor seating make this yard great for entertaining. Distressed wood and chiselled stone are used throughout the exterior as well as the interior of the home, bringing the outside in. The home is very light and bright with many windows to enjoy the beautiful outdoor views. High-efficiency building materials like spray foam insulation and in-floor heating make for maximum comfort. With over 3900 sq/ft of livable space, wheelchair-friendly access, 4 bedrooms, 2 1/2 baths, built-in speakers throughout, a heated 6-car garage and so much more. Intricate details and authentic materials encapsulate a timeless European feel in this cozy family home. BRAND NEW CENTRAL A/C INSTALLED IN AUGUST 2024!