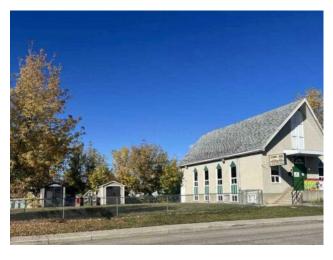

## 9667 Hillcrest Drive **Grande Prairie, Alberta**

n/a

MLS # A2192340

\$285,000

Hillside Division: Mixed Use Type: **Bus. Type:** Sale/Lease: For Sale Bldg. Name: -Bus. Name: Size: 1,343 sq.ft. Zoning: CL

**Heating:** Addl. Cost: Forced Air, Natural Gas Floors: Based on Year: Roof: **Utilities:** Asphalt Shingle **Exterior:** Parking: Water: Lot Size: Sewer: Lot Feat: Inclusions:

Fantastic space for a local investor looking to expand their portfolio and step into commercial ownership. This building is currently being used as a Montessori Education Centre with a current lease in place. This building setup can be used for a variety of uses as it is zoned Local Commercial District (CL); this could include retail, restaurant, daycare, preschools & any businesses used to provide a neighbourhood with amenities. Well situated lot located right along 96 Street with amazing exposure. The lot is fenced with a very nice yard that has potential for further development. There has been a ton of upgrades done to this property such as new flooring, paint, fixtures, windows, bathrooms have been updated over the years, HWT, furnace serviced and new parking lot pavement in October 2024. Main building has 2600 sqft of developed space and the lot is 9600 sqft. The main floor features an open common area, two offices, a staff area, and storage space measuring about 1343sqft. The basement includes two washrooms, an open common area, a kitchen area,