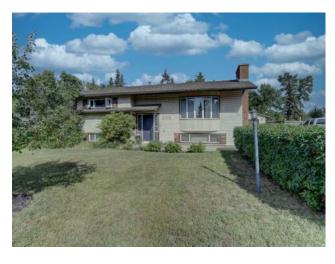

## 10018 86 Avenue Grande Prairie, Alberta

MLS # A2208469

\$439,000

| Division: | Swanavon                              |        |                   |
|-----------|---------------------------------------|--------|-------------------|
| Туре:     | Residential/House                     |        |                   |
| Style:    | Bi-Level                              |        |                   |
| Size:     | 1,018 sq.ft.                          | Age:   | 1971 (54 yrs old) |
| Beds:     | 3                                     | Baths: | 2                 |
| Garage:   | Double Garage Detached                |        |                   |
| Lot Size: | 0.19 Acre                             |        |                   |
| Lot Feat: | Back Yard, Many Trees, Other, Private |        |                   |

SWANAVON, UPDATED AND WELL-CARED FOR FAMILY HOME WITH DOUBLE DETACHED GARAGE!!! THIS BEAUTIFUL, FULLY FINISHED, 3 BED AND 2 FULL BATHROOM BI-LEVEL IN SWANAVON HAS HIGH-END UPGRADES AND FINISHINGS. KITCHEN AND BATHROOMS HAVE BEEN PROFESSIONALLY MODERNIZED WITH INCREDIBLE CARE AND QUALITY. BOTH ROOFS, WINDOWS AND HWT HAVE ALL BEEN RECENTLY REPLACED; ALSO FRESH PAINT AND SOME FLOORING. IN ADDITION, THIS HOME OFFERS 2 FIREPLACES, AND LARGE FAMILY ROOMS UP AND DOWN WITH A DESIGNATED OFFICE AREA DOWNSTAIRS. THE MAIN FLOOR FAMILY ROOM ENJOYS PLENTY OF NATURAL LIGHT WITH GARDEN DOORS IN THE DINING ROOM LEADING TO A 2 -TIERED DECK WITH AN INCREDIBLE, PRIVATE, FULLY FENCED YARD ENCASED IN TREES. DOUBLE-DETACHED GARAGE AND LARGE DRIVEWAY ADD ADDITIONAL QUALITY OF LIFESTYLE TO THIS HOME. SITUATED NEAR SCHOOLS, PARKS, WALKING TRAILS, SHOPPING AND SEVERAL OTHER AMENITIES.